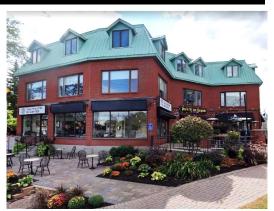

#### BUILDING KEY FEATURES + HIGHLIGHTS

- Beautiful 3-storey brick building with copper roofing.
- + Multi use retail, office and residential apartment building.
- Magnificent landscaping with patios and seating area.
- + Large showcase windows
- Indoor parking and storage available
- + At the corner of Beechwood Ave and Charlevoix Ave
- + Minutes to downtown
- + Access to HWY 417 via Vanier Parkway
- Within a block to Rideau River/bike/walking paths
- + Situated in trendy New Edinburgh village
- + Adjacent to many other shops and restaurants