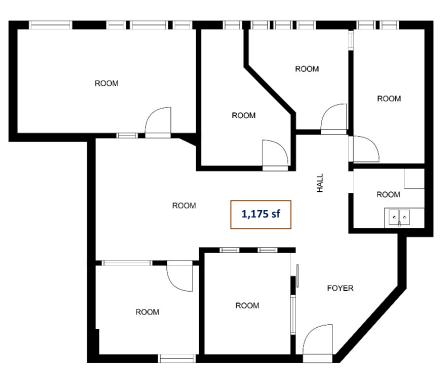

| Space for Lease |              |
|-----------------|--------------|
| Sq. ft.         | Availability |
| 1,175           | Immediately  |

# 16 Beechwood Ave

Ottawa, Ontario

» Nearby Amenities

» Floor plan

» Additional Highlights

- + Reception Area
- **Private Offices**
- Utilities/Underground parking extra

» Pictures

**For More Information Contact** 