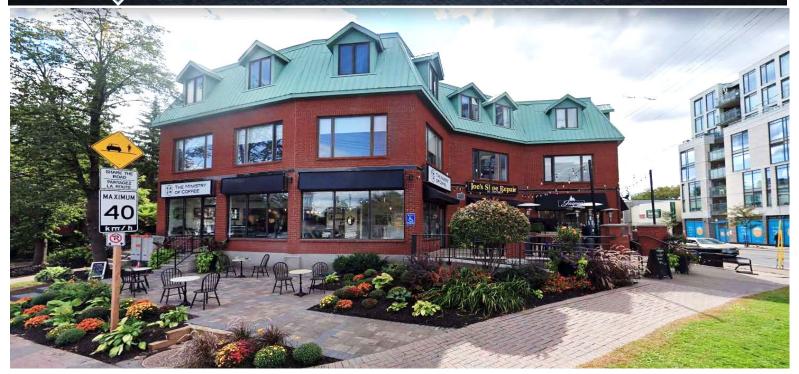

#### BUILDING KEY FEATURES + HIGHLIGHTS

- Beautiful 3-storey brick building with copper roofing.
- + Multi use retail, office and residential apartment building.
- Magnificent landscaping with patios and seating area.
- + Large showcase windows
- Indoor parking and storage available
- + At the corner of Beechwood Ave and Charlevoix Ave
- + Minutes to downtown
- + Access to HWY 417 via Vanier Parkway
- Within a block to Rideau River/bike/walking paths
- + Situated in trendy New Edinburgh village
- + Adjacent to many other shops and restaurants